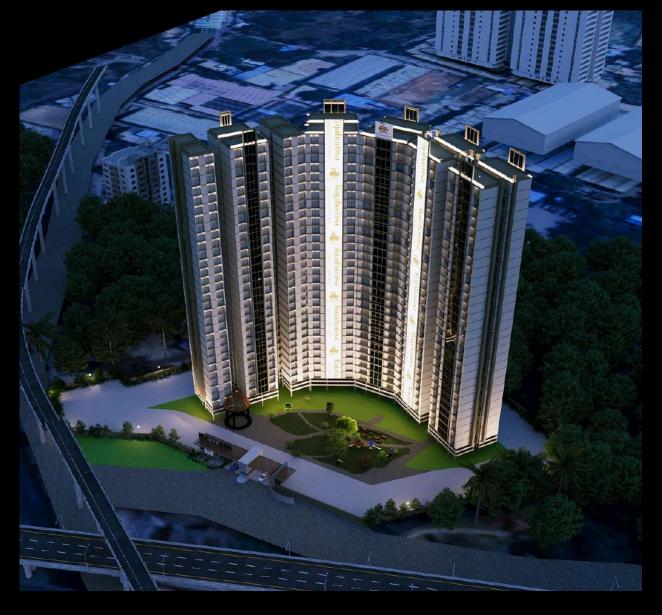

# **Project Brief Overview**

- Area: 10+ Acres in Hoskote
- Type: Apartments, Villas, Commercial
- Configuration: B+G+I4, G+2 Villas
- Total Units: 500+

# **Design Thought Process**

Mystic Heights is BuildSpire's approach on how to utilize the space in the best possible manner. We've ensured to offer an exemplary lifestyle and attain everything one needs within the project itself.

This exclusive project offers luxurious apartments, villas and commercial spaces all at one place along with 70+ modern lifestyle amenities for comfort and convenience.

Our design process was clear - impactful luxury!

- Layout Master Planning
- Architectural Plans
- Detailed Floor Plans
- Structural Drawings
- Project Identity Creation
- Brochure Designing
- Marketing Collaterals
- Project Site Branding
- Social Media Handling