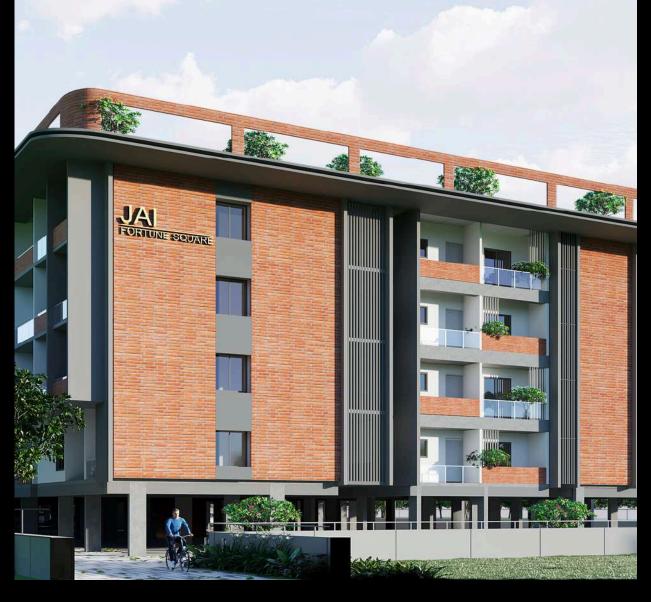

Eco Essence is an exclusive project located at a superprime location, offering premium abodes.

# **Project Brief Overview**

- Area: 2+ Acres in Hoodi
- Type: Apartments
- Configuration: G+4 Building
- Total Units: 136

# **Design Thought Process**

Jai Fortune Square is a modern architectural marvel with prime location in Hoodi, East Bengaluru. The project offers a perfect combination of modern living with practical lifestyle amenities.

We had the opportunity to work on the external elevation and we have used subtle colors with use of terracotta bricks to bring elegance to the building.

- 3D Elevation Design
- Floor Plans
- 3D ISO Views
- Brochure Designing
- Marketing Collaterals