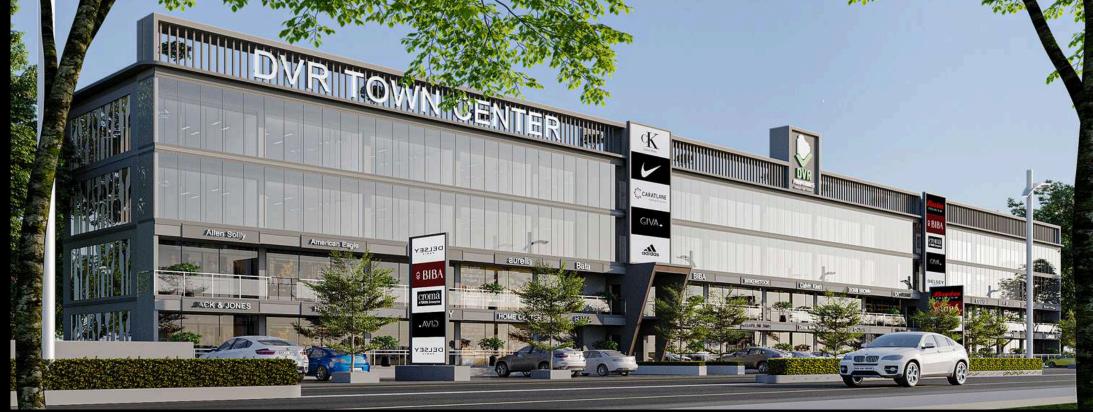

# FEATURED PROJECTS | Commercial Building Space

**DVR TOWN CENTRE** | Commercial Space in Budigere Cross, East Bengaluru

**DVR TOWN CENTRE** is an exclusive commercial space project where BuildSpire has worked on exterior elevation design for an upcoming commercial building.

# **Project Brief Overview**

- Area: 3+ Acres in Budigere
- Type: Commercial Building
- Architecture: Modern
- Structure: B+G+3

# **Design Thought Process**

With DVR Town Centre, the client had a clear brief that they want a mixed-use commercial space building with 2 floors of mall area and 2 floors of office spaces.

We used modern elements and contemporary colors to bring out an exclusive design from the building.

Our focus with this project was to maximize the practicality while continuing on the modern aspect of the building structure.

- Layout Master Planning
- Architectural Plans
- 3D Elevation Design
- Office Space Design
- Structural Drawings
- Project Management
- Construction Management