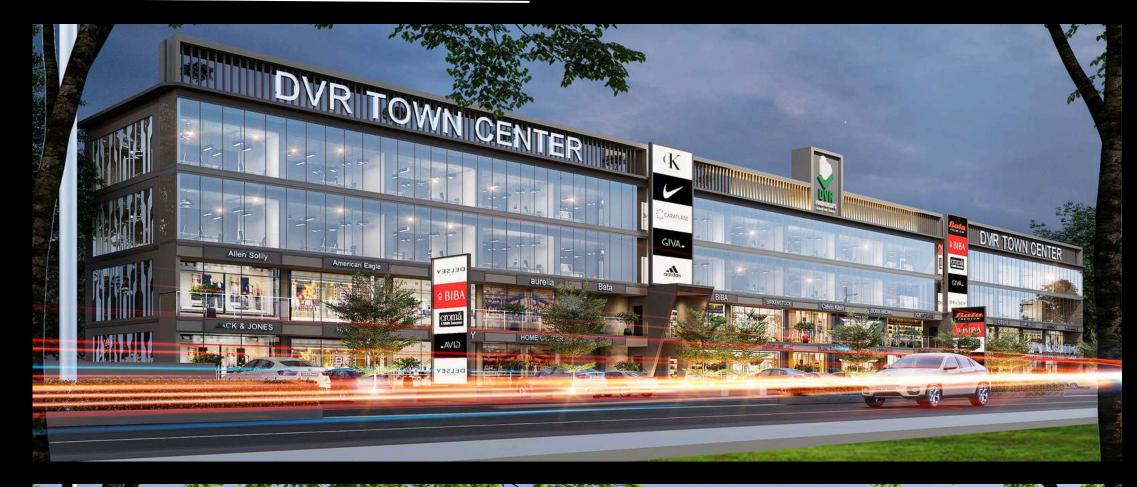

# FEATURED PROJECTS | Commercial Building Space

**DVR TOWN CENTRE** | Commercial Space in Budigere Cross, East Bengaluru

**DVR TOWN CENTRE** is an exclusive commercial space project where BuildSpire has worked on exterior elevation design for an upcoming commercial building.

# **Project Brief Overview**

- Area: 3+ Acres in Budigere
- Type: Commercial Building
- Architecture: Modern
- Structure: B+G+3

# **Design Thought Process**

With DVR Town Centre, the client had a clear brief that they want a mixed-use commercial space building with 2 floors of mall area and 2 floors of office spaces.

We used modern elements and contemporary colors to bring out an exclusive design from the building.

Our focus with this project was to maximize the practicality while continuing on the modern aspect of the building structure.

- Layout Master Planning
- Architectural Plans
- 3D Elevation Design
- Office Space Design
- Structural Drawings
- Project Management
- Construction Management