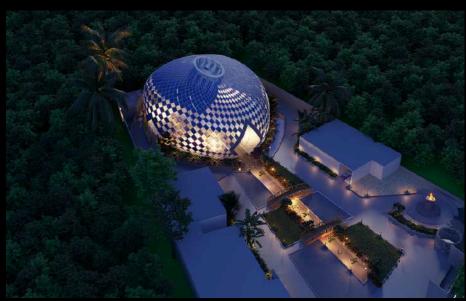

# **FEATURED PROJECTS** | Temple & Meditation Centre

**Raksha Sai Baba Temple** is an exclusive project where BuildSpire has worked on temple design and architecture.

# **Project Brief Overview**

- Area: 2+ Acres in Vijayanagaram
- Type: Spiritual Temple
- Architecture: Modern

# **Design Thought Process**

With Sai Baba Temple, materials and design played a vital role in highlighting the auspicious place. At BuildSpire, we focused on choosing materials that would evoke a sense of timelessness, durability, and aesthetic beauty.