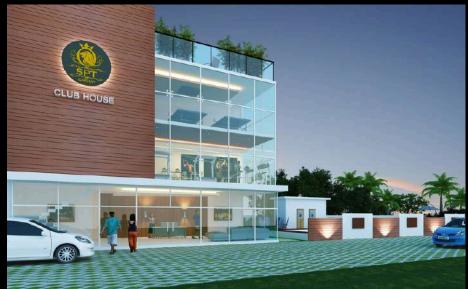

BuildSpire's work process is simple - come up with something extraordinary and innovative in each and every project we undertake!

Silverwoods by SPT Group offers nature-inspired villas spread over I4+ Acres near Yelahanka

# **Project Brief Overview**

- Area: I4+ Acres in Yelahanka
- Type: Villas
- Configuration: G+2 4/5 BHK Villas
- Total Units: 227

# **Design Thought Process**

Silverwoods is a unique and luxurious project that brings to you the best of both worlds – modernity and nature. Our goal was to create an exclusive living environment that combines natural elements with state-of-art technology for an unparalleled lifestyle experience.

We have achieved this by combining carefully crafted design, lush green landscaping, abundant amenities, and extraordinary convenience.

- Layout Master Planning
- Architectural Plans
- Detailed Floor Plans
- Structural Drawings
- Project Identity Creation
- Brochure Designing
- Marketing Collaterals
- Project's Website Building
- Branding & Sales Strategy