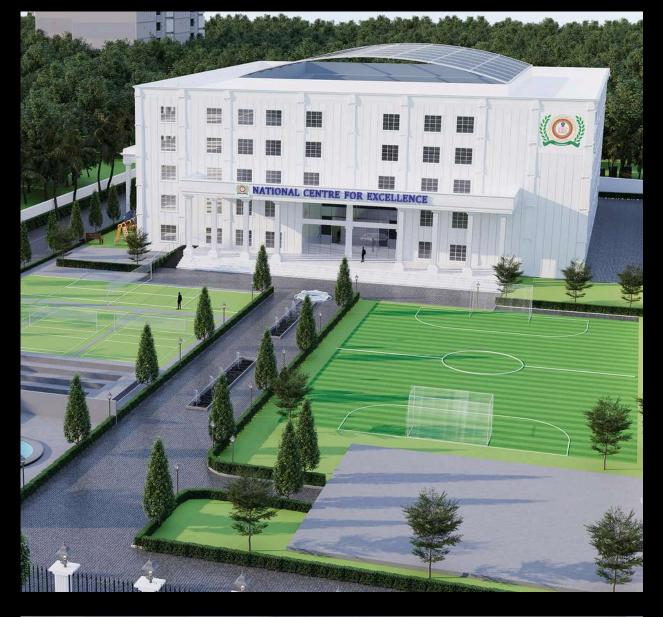

# FEATURED PROJECTS | Educational Real Estate

National Centre for Excellence School is an International School offering world-class education in Bengaluru

# **Project Brief Overview**

- Area: 5+ Acres in Budigere
- Type: Educational Institute
- Configuration: G+4 Building

# **Design Thought Process**

With this exclusive project, we've set up a remarkable benchmark by offering a US White House-inspired design for an International School.

National Centre for Excellence has been an exciting project for the entire BuildSpire team as we came up with a design that is both practical and beautiful.

The entire layout plan has come out beautifully with ample spaces for amenities and features required for a modern-day International school.

- Layout Master Planning
- Architectural Plans
- 3D Designing
- Detailed Floor Plans
- Structural Drawings
- Project Management