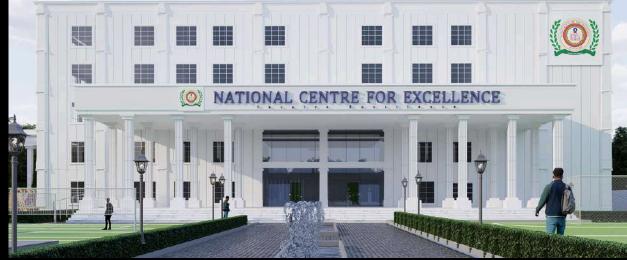

# FEATURED PROJECTS | Educational Real Estate

National Centre for Excellence School is an International School offering world-class education in Bengaluru

# **Project Brief Overview**

- Area: 5+ Acres in Budigere
- Type: Educational Institute
- Configuration: G+4 Building

# **Design Thought Process**

With this exclusive project, we've set up a remarkable benchmark by offering a US White House-inspired design for an International School.

National Centre for Excellence has been an exciting project for the entire BuildSpire team as we came up with a design that is both practical and beautiful.

The entire layout plan has come out beautifully with ample spaces for amenities and features required for a modern-day International school.

- Layout Master Planning
- Architectural Plans
- 3D Designing
- Detailed Floor Plans
- Structural Drawings
- Project Management