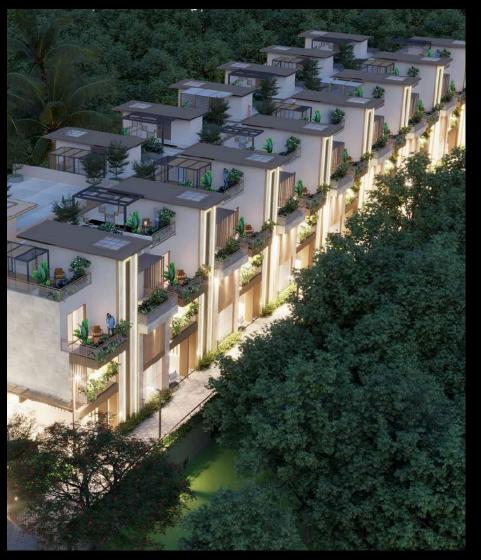

BuildSpire's work process is simple - come up with something extraordinary and innovative in each and every project we undertake!

Silverwoods by SPT Group offers nature-inspired villas spread over I4+ Acres near Yelahanka

# **Project Brief Overview**

- Area: I4+ Acres in Yelahanka
- Type: Villas
- Configuration: G+2 4/5 BHK Villas
- Total Units: 227

# **Design Thought Process**

Silverwoods is a unique and luxurious project that brings to you the best of both worlds – modernity and nature. Our goal was to create an exclusive living environment that combines natural elements with state-of-art technology for an unparalleled lifestyle experience.

We have achieved this by combining carefully crafted design, lush green landscaping, abundant amenities, and extraordinary convenience.

- Layout Master Planning
- Architectural Plans
- Detailed Floor Plans
- Structural Drawings
- Project Identity Creation
- Brochure Designing
- Marketing Collaterals
- Project's Website Building
- Branding & Sales Strategy