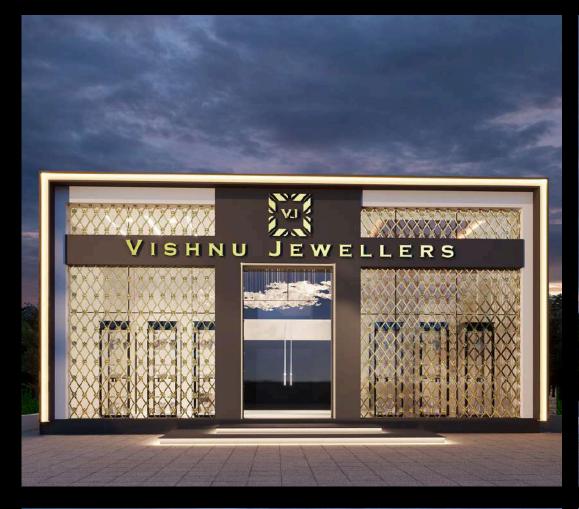

# **FEATURED PROJECTS** | Commercial Real Estate

**Vishnu Jewels** is a jewelry store that's coming soon in the prime area of Whitefield, Bengaluru

# **Project Brief Overview**

- Type: Jewelry Store
- Architecture: Modern + Premium
- Area: Whitefield, Bengaluru

# **Design Thought Process**

With Vishnu Jewels, we wanted to utilize the materials in such a way that it looks ultra-premium, which is apt for a jewelry store.

Hence, in the elevation design we have used plenty of clear glass, premium marble cladding along with gold colored brand name to highlight the richness of the store.

We gave 4 different elevation options for the client to choose from.

- Site Master Planning
- 3D Elevation Design
- Interior Floor Plans
- Structural Drawings
- Construction Management
- Project Management