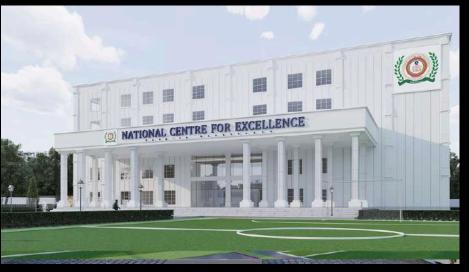

# FEATURED PROJECTS | Educational Real Estate

National Centre for Excellence School is an International School offering world-class education in Bengaluru

# **Project Brief Overview**

- Area: 5+ Acres in Budigere
- Type: Educational Institute
- Configuration: G+4 Building

# **Design Thought Process**

With this exclusive project, we've set up a remarkable benchmark by offering a US White House-inspired design for an International School.

National Centre for Excellence has been an exciting project for the entire BuildSpire team as we came up with a design that is both practical and beautiful.

The entire layout plan has come out beautifully with ample spaces for amenities and features required for a modern-day International school.

- Layout Master Planning
- Architectural Plans
- 3D Designing
- Detailed Floor Plans
- Structural Drawings
- Project Management