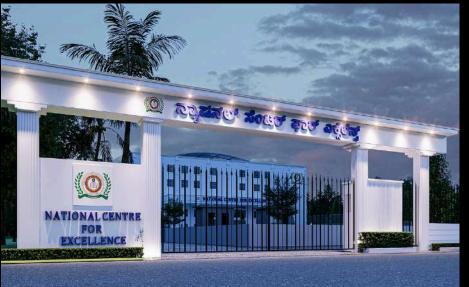

# FEATURED PROJECTS | Educational Real Estate

National Centre for Excellence School is an International School offering world-class education in Bengaluru

# **Project Brief Overview**

- Area: 5+ Acres in Budigere
- Type: Educational Institute
- Configuration: G+4 Building

# **Design Thought Process**

With this exclusive project, we've set up a remarkable benchmark by offering a US White House-inspired design for an International School.

National Centre for Excellence has been an exciting project for the entire BuildSpire team as we came up with a design that is both practical and beautiful.

The entire layout plan has come out beautifully with ample spaces for amenities and features required for a modern-day International school.

- Layout Master Planning
- Architectural Plans
- 3D Designing
- Detailed Floor Plans
- Structural Drawings
- Project Management